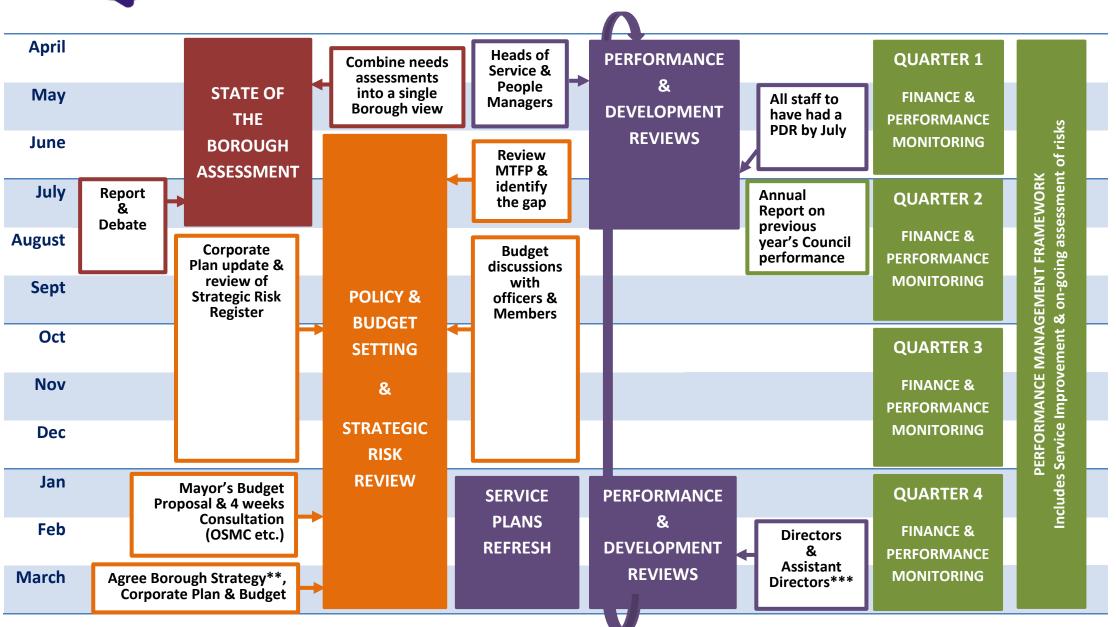

## **CORE ANNUAL 'DEFINE & DELIVER' CYCLE\***

<sup>\*</sup>Adjustments may be required to some of the milestones to reflect particular circumstances/requirements. For example, in the year prior to a Mayoral election, budget consultation may take place earlier. However, pre-planning will ensure that all the processes within the cycle remain interlinked.

<sup>\*\*</sup> Year 1 only – it is proposed that the Borough Strategy is updated every 4 years (subject to further discussion).

<sup>\*\*\*</sup> Performance & Development Reviews for Directors & Assistant Directors completed during February & March for the year ahead.